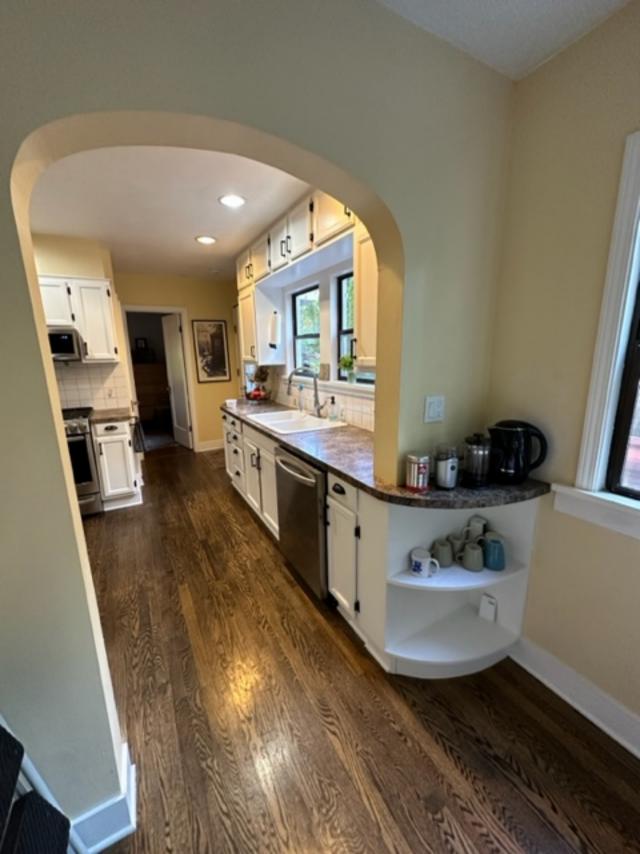

Our lovely English Tudor home has plenty of charm with many amenities. Our property has a beautiful backyard with a porcelain tiled patio, synthetic grass surrounded by flowering shrubs and trees. A great space to entertain which includes table, chairs, couch and gas barbaque. The front entry way has a slate patio with a privacy fence surrounded by large trees and shrubs. Most everything on the property has been updated while maintaining the old charm. There is a new roof, new furnace with forced air conditioning, oriental rugs covering hardwood floors and gas fireplace. Two bedroom house with a remodeled upstairs, and all the 2.5 bathrooms are remodeled (main bathroom has adjustable heated floor). The kitchen has a new dishwasher, gas range, microwave, refinished cabinets and coffee bar. There is plenty of storage, water and garbage is included. There are large windows to see the big green trees. A separate apartment in the rear shares the backyard, it is rented full time.