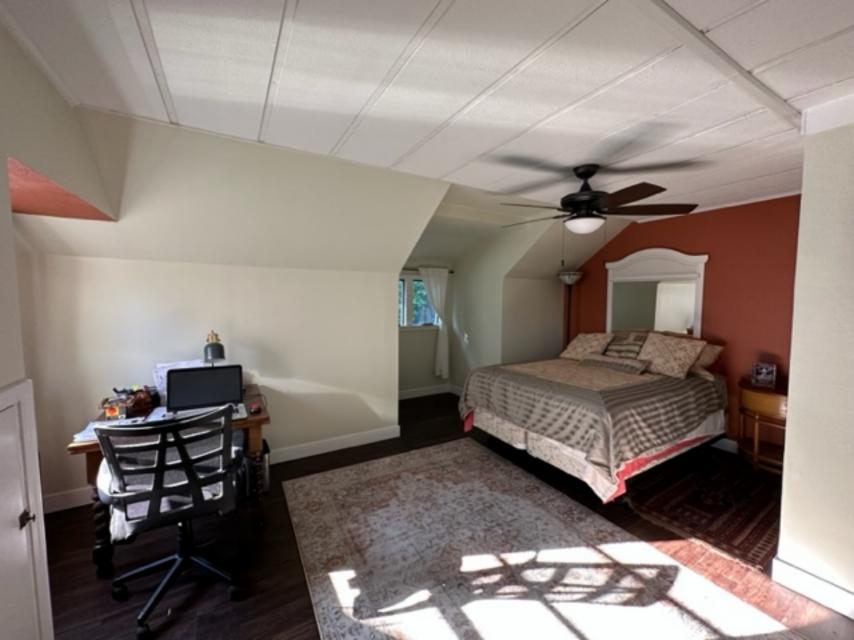

Our lovely English Tudor home has plenty of charm with many amenities. Our property has a beautiful backyard with a porcelain tiled patio, synthetic grass surrounded by flowering shrubs and trees. A great space to entertain which includes table, chairs, couch and gas barbaque. The front entry way has a slate patio with a privacy fence surrounded by large trees and shrubs. Most everything on the property has been updated while maintaining the old charm. There is a new roof, new furnace with forced air conditioning, oriental rugs covering hardwood floors and gas fireplace. Two bedroom house with a remodeled upstairs, and all the 2.5 bathrooms are remodeled (main bathroom has adjustable heated floor). The kitchen has a new dishwasher, gas range, microwave, refinished cabinets and coffee bar. There is plenty of storage, water and garbage is included. There are large windows to see the big green trees. A separate apartment in the rear shares the backyard, it is rented full time.