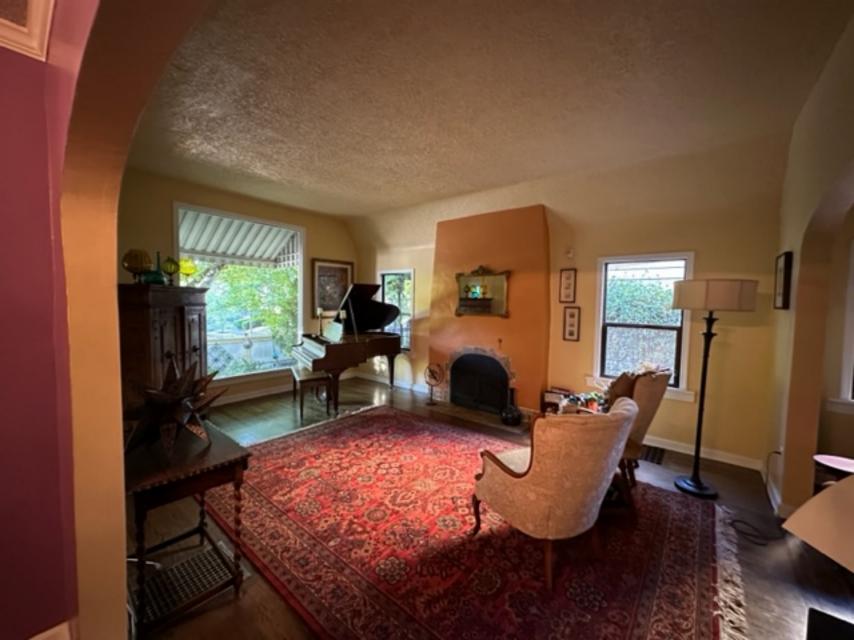

Our lovely English Tudor home has plenty of charm with many amenities. Our property has a beautiful backyard with a porcelain tiled patio, synthetic grass surrounded by flowering shrubs and trees. A great space to entertain which includes table, chairs, couch and gas barbaque. The front entry way has a slate patio with a privacy fence surrounded by large trees and shrubs. Most everything on the property has been updated while maintaining the old charm. There is a new roof, new furnace with forced air conditioning, oriental rugs covering hardwood floors and gas fireplace. Two bedroom house with a remodeled upstairs, and all the 2.5 bathrooms are remodeled (main bathroom has adjustable heated floor). The kitchen has a new dishwasher, gas range, microwave, refinished cabinets and coffee bar. There is plenty of storage, water and garbage is included. There are large windows to see the big green trees. A separate apartment in the rear shares the backyard, it is rented full time.