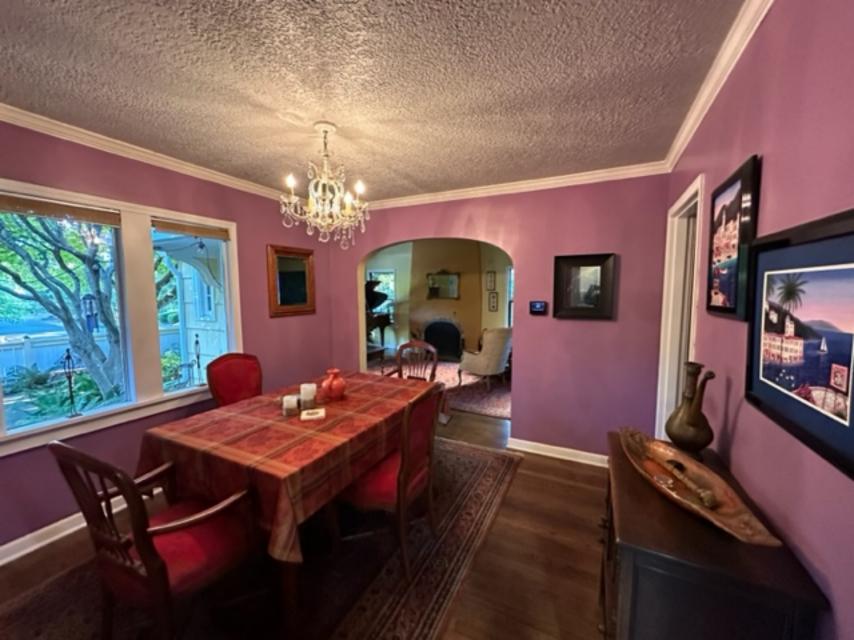

Our lovely English Tudor home has plenty of charm with many amenities. Our property has a beautiful backyard with a porcelain tiled patio, synthetic grass surrounded by flowering shrubs and trees. A great space to entertain which includes table, chairs, couch and gas barbaque. The front entry way has a slate patio with a privacy fence surrounded by large trees and shrubs. Most everything on the property has been updated while maintaining the old charm. There is a new roof, new furnace with forced air conditioning, oriental rugs covering hardwood floors and gas fireplace. Two bedroom house with a remodeled upstairs, and all the 2.5 bathrooms are remodeled (main bathroom has adjustable heated floor). The kitchen has a new dishwasher, gas range, microwave, refinished cabinets and coffee bar. There is plenty of storage, water and garbage is included. There are large windows to see the big green trees. A separate apartment in the rear shares the backyard, it is rented full time.

Original artworks by friends and family.

Our Neighborhood Amenities includes a 95% walkability rating, 5 major Grocery stores within walking distance, the shopping districts of Hawthorne and Division streets. Numerous coffee shops, bakeries, restaurants and bars. The gem of the area is Mt. Tabor park, one mile away encompassing 150 acres of nature trails and summer events.