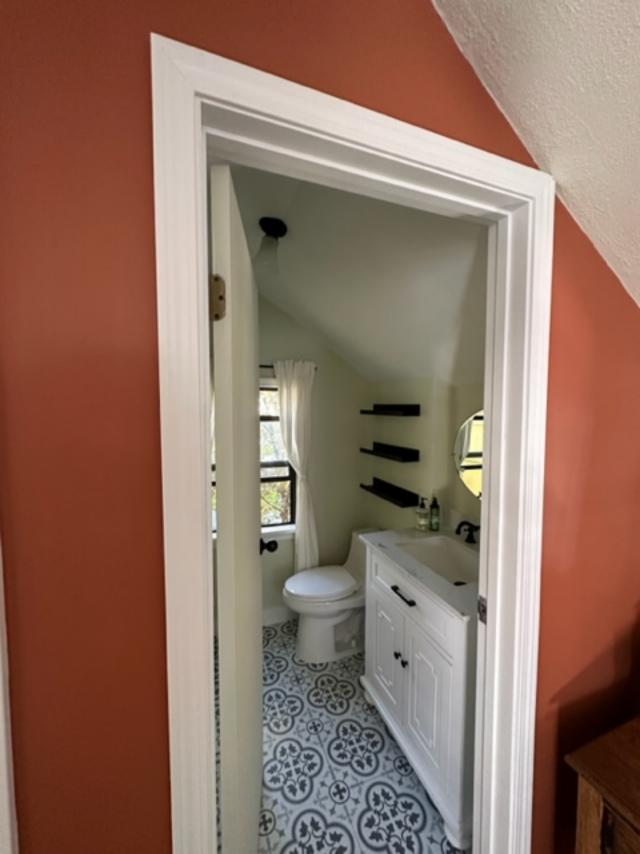

Our lovely English Tudor home has plenty of charm with many amenities. Our property has a beautiful backyard with a porcelain tiled patio, synthetic grass surrounded by flowering shrubs and trees. A great space to entertain which includes table, chairs, couch and gas barbaque. The front entry way has a slate patio with a privacy fence surrounded by large trees and shrubs. Most everything on the property has been updated while maintaining the old charm. There is a new roof, new furnace with forced air conditioning, oriental rugs covering hardwood floors and gas fireplace. Two bedroom house with a remodeled upstairs, and all the 2.5 bathrooms are remodeled (main bathroom has adjustable heated floor). The kitchen has a new dishwasher, gas range, microwave, refinished cabinets and coffee bar. There is plenty of storage, water and garbage is included. There are large windows to see the big green trees. A separate apartment in the rear shares the backyard, it is rented full time.