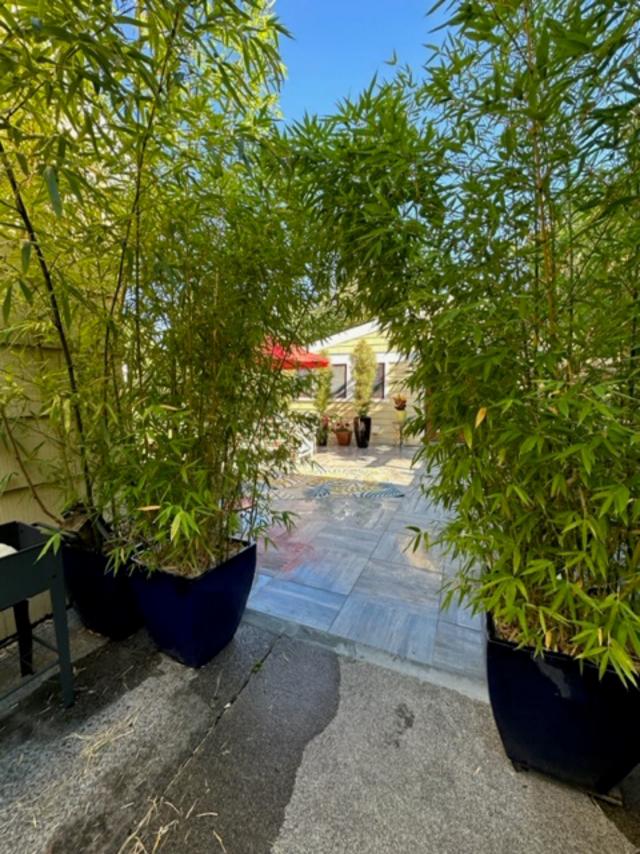

Our lovely English Tudor home has plenty of charm with many amenities. Our property has a beautiful backyard with a porcelain tiled patio, synthetic grass surrounded by flowering shrubs and trees. A great space to entertain which includes table, chairs, couch and gas barbaque. The front entry way has a slate patio with a privacy fence surrounded by large trees and shrubs. Most everything on the property has been updated while maintaining the old charm. There is a new roof, new furnace with forced air conditioning, oriental rugs covering hardwood floors and gas fireplace. Two bedroom house with a remodeled upstairs, and all the 2.5 bathrooms are remodeled (main bathroom has adjustable heated floor). The kitchen has a new dishwasher, gas range, microwave, refinished cabinets and coffee bar. There is plenty of storage, water and garbage is included. There are large windows to see the big green trees. A separate apartment in the rear shares the backyard, it is rented full time.