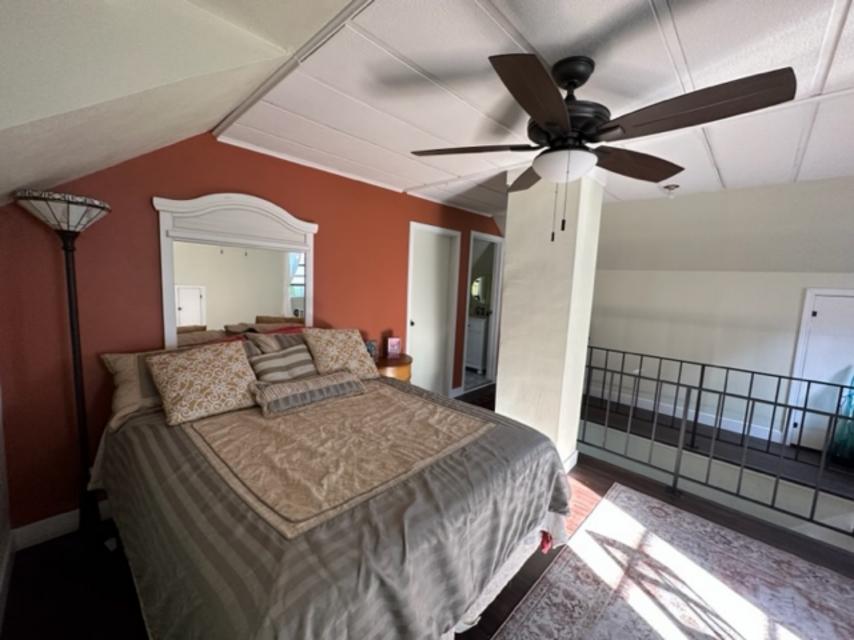

Our lovely English Tudor home has plenty of charm with many amenities. Our property has a beautiful backyard with a porcelain tiled patio, synthetic grass surrounded by flowering shrubs and trees. A great space to entertain which includes table, chairs, couch and gas barbaque. The front entry way has a slate patio with a privacy fence surrounded by large trees and shrubs. Most everything on the property has been updated while maintaining the old charm. There is a new roof, new furnace with forced air conditioning, oriental rugs covering hardwood floors and gas fireplace. Two bedroom house with a remodeled upstairs, and all the 2.5 bathrooms are remodeled (main bathroom has adjustable heated floor). The kitchen has a new dishwasher, gas range, microwave, refinished cabinets and coffee bar. There is plenty of storage, water and garbage is included. There are large windows to see the big green trees. A separate apartment in the rear shares the backyard, it is rented full time.