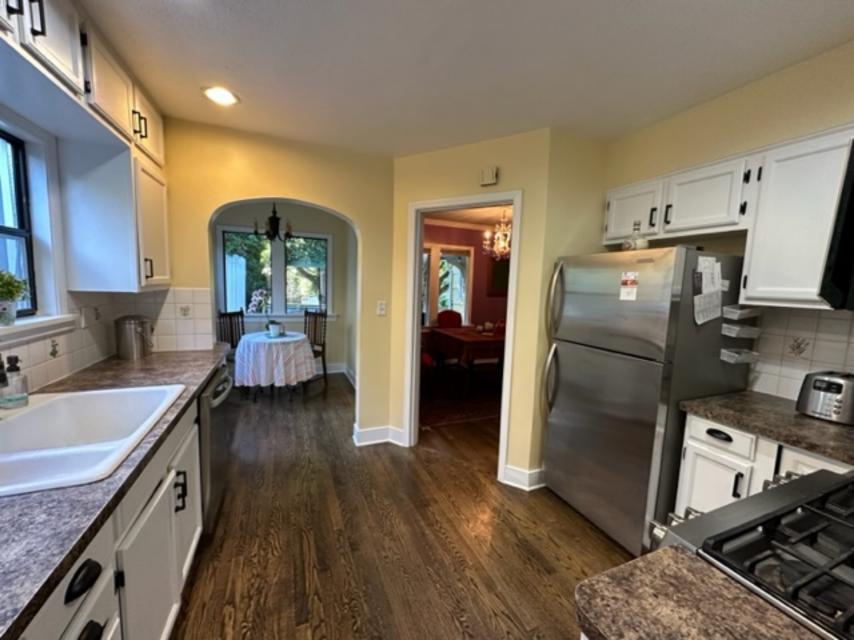

Our lovely English Tudor home has plenty of charm with many amenities. Our property has a beautiful backyard with a porcelain tiled patio, synthetic grass surrounded by flowering shrubs and trees. A great space to entertain which includes table, chairs, couch and gas barbaque. The front entry way has a slate patio with a privacy fence surrounded by large trees and shrubs. Most everything on the property has been updated while maintaining the old charm. There is a new roof, new furnace with forced air conditioning, oriental rugs covering hardwood floors and gas fireplace. Two bedroom house with a remodeled upstairs, and all the 2.5 bathrooms are remodeled (main bathroom has adjustable heated floor). The kitchen has a new dishwasher, gas range, microwave, refinished cabinets and coffee bar. There is plenty of storage, water and garbage is included. There are large windows to see the big green trees. A separate apartment in the rear shares the backyard, it is rented full time.