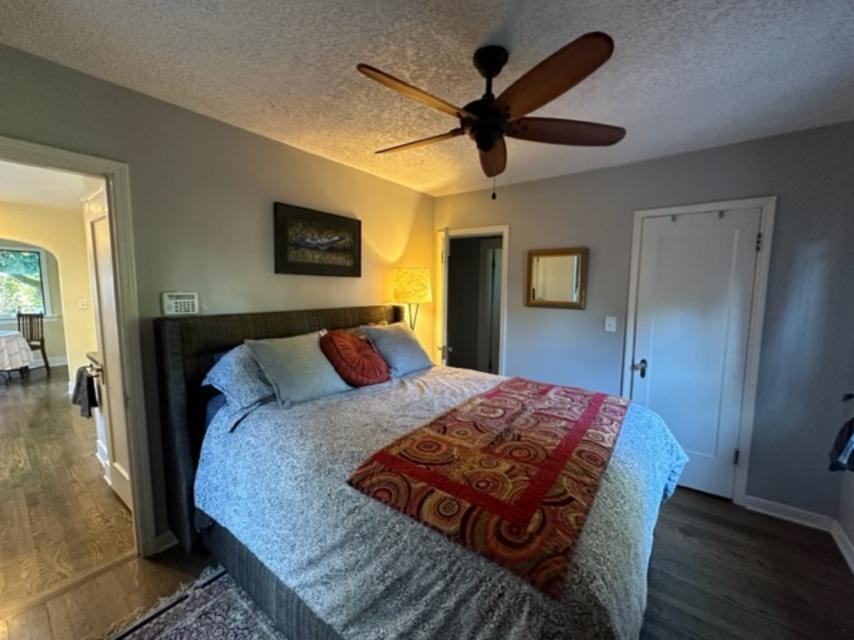

Our lovely English Tudor home has plenty of charm with many amenities. Our property has a beautiful backyard with a porcelain tiled patio, synthetic grass surrounded by flowering shrubs and trees. A great space to entertain which includes table, chairs, couch and gas barbaque. The front entry way has a slate patio with a privacy fence surrounded by large trees and shrubs. Most everything on the property has been updated while maintaining the old charm. There is a new roof, new furnace with forced air conditioning, oriental rugs covering hardwood floors and gas fireplace. Two bedroom house with a remodeled upstairs, and all the 2.5 bathrooms are remodeled (main bathroom has adjustable heated floor). The kitchen has a new dishwasher, gas range, microwave, refinished cabinets and coffee bar. There is plenty of storage, water and garbage is included. There are large windows to see the big green trees. A separate apartment in the rear shares the backyard, it is rented full time.