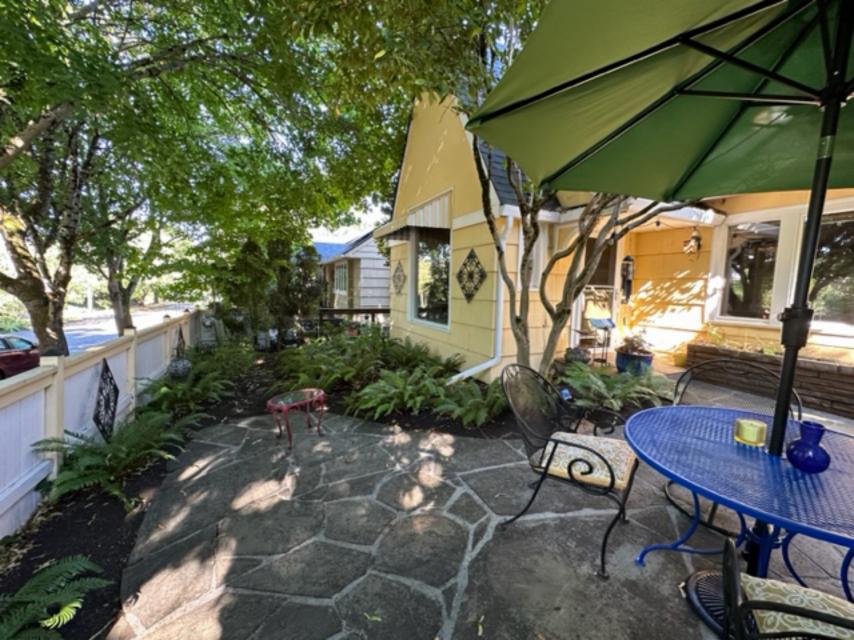

Our lovely English Tudor home has plenty of charm with many amenities. Our property has a beautiful backyard with a porcelain tiled patio, synthetic grass surrounded by flowering shrubs and trees. A great space to entertain which includes table, chairs, couch and gas barbaque. The front entry way has a slate patio with a privacy fence surrounded by large trees and shrubs. Most everything on the property has been updated while maintaining the old charm. There is a new roof, new furnace with forced air conditioning, oriental rugs covering hardwood floors and gas fireplace. Two bedroom house with a remodeled upstairs, and all the 2.5 bathrooms are remodeled (main bathroom has adjustable heated floor). The kitchen has a new dishwasher, gas range, microwave, refinished cabinets and coffee bar. There is plenty of storage, water and garbage is included. There are large windows to see the big green trees. A separate apartment in the rear shares the backyard, it is rented full time.