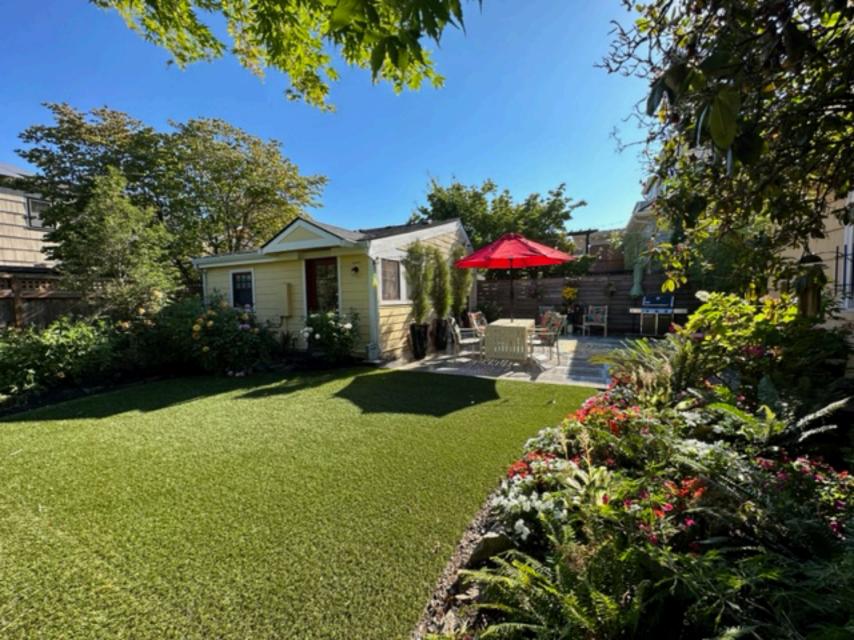

Our lovely English Tudor home has plenty of charm with many amenities. Our property has a beautiful backyard with a porcelain tiled patio, synthetic grass surrounded by flowering shrubs and trees. A great space to entertain which includes table, chairs, couch and gas barbaque. The front entry way has a slate patio with a privacy fence surrounded by large trees and shrubs. Most everything on the property has been updated while maintaining the old charm. There is a new roof, new furnace with forced air conditioning, oriental rugs covering hardwood floors and gas fireplace. Two bedroom house with a remodeled upstairs, and all the 2.5 bathrooms are remodeled (main bathroom has adjustable heated floor). The kitchen has a new dishwasher, gas range, microwave, refinished cabinets and coffee bar. There is plenty of storage, water and garbage is included. There are large windows to see the big green trees. A separate apartment in the rear shares the backyard, it is rented full time.