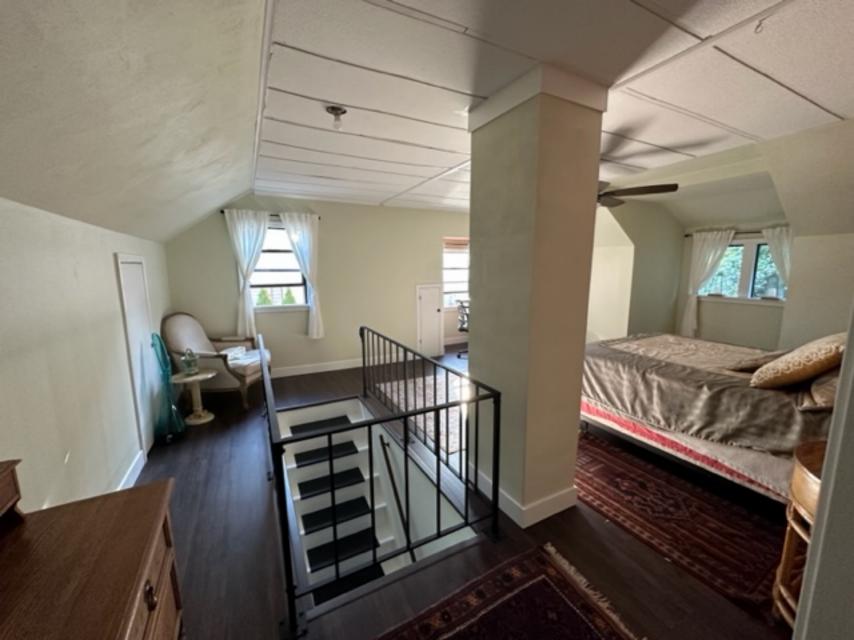

Our lovely English Tudor home has plenty of charm with many amenities. Our property has a beautiful backyard with a porcelain tiled patio, synthetic grass surrounded by flowering shrubs and trees. A great space to entertain which includes table, chairs, couch and gas barbaque. The front entry way has a slate patio with a privacy fence surrounded by large trees and shrubs. Most everything on the property has been updated while maintaining the old charm. There is a new roof, new furnace with forced air conditioning, oriental rugs covering hardwood floors and gas fireplace. Two bedroom house with a remodeled upstairs, and all the 2.5 bathrooms are remodeled (main bathroom has adjustable heated floor). The kitchen has a new dishwasher, gas range, microwave, refinished cabinets and coffee bar. There is plenty of storage, water and garbage is included. There are large windows to see the big green trees. A separate apartment in the rear shares the backyard, it is rented full time.