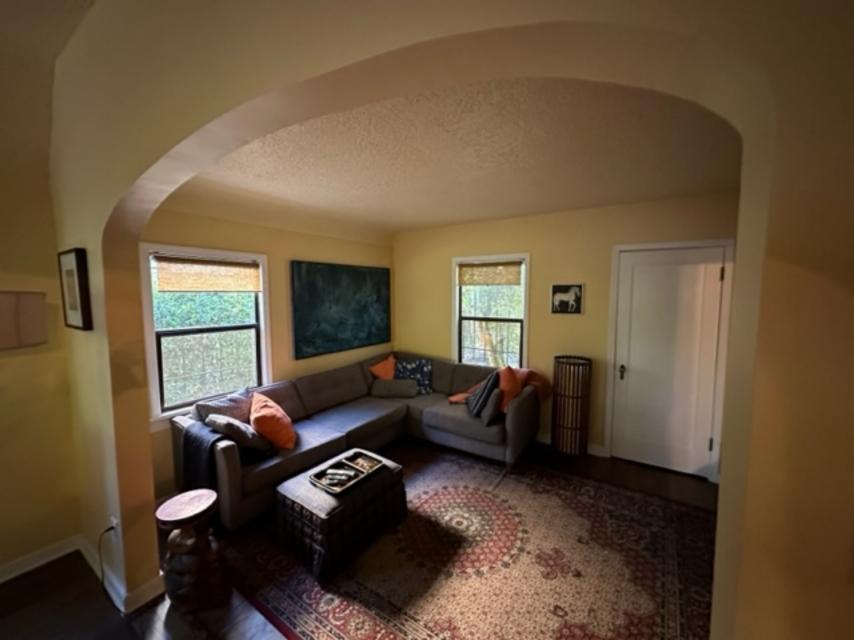

Our lovely English Tudor home has plenty of charm with many amenities. Our property has a beautiful backyard with a porcelain tiled patio, synthetic grass surrounded by flowering shrubs and trees. A great space to entertain which includes table, chairs, couch and gas barbaque. The front entry way has a slate patio with a privacy fence surrounded by large trees and shrubs. Most everything on the property has been updated while maintaining the old charm. There is a new roof, new furnace with forced air conditioning, oriental rugs covering hardwood floors and gas fireplace. Two bedroom house with a remodeled upstairs, and all the 2.5 bathrooms are remodeled (main bathroom has adjustable heated floor). The kitchen has a new dishwasher, gas range, microwave, refinished cabinets and coffee bar. There is plenty of storage, water and garbage is included. There are large windows to see the big green trees. A separate apartment in the rear shares the backyard, it is rented full time.

Original artworks by friends and family.

Our Neighborhood Amenities includes a 95% walkability rating, 5 major Grocery stores within walking distance, the shopping districts of Hawthorne and Division streets. Numerous coffee shops, bakeries, restaurants and bars. The gem of the area is Mt. Tabor park, one mile away encompassing 150 acres of nature trails and summer events.