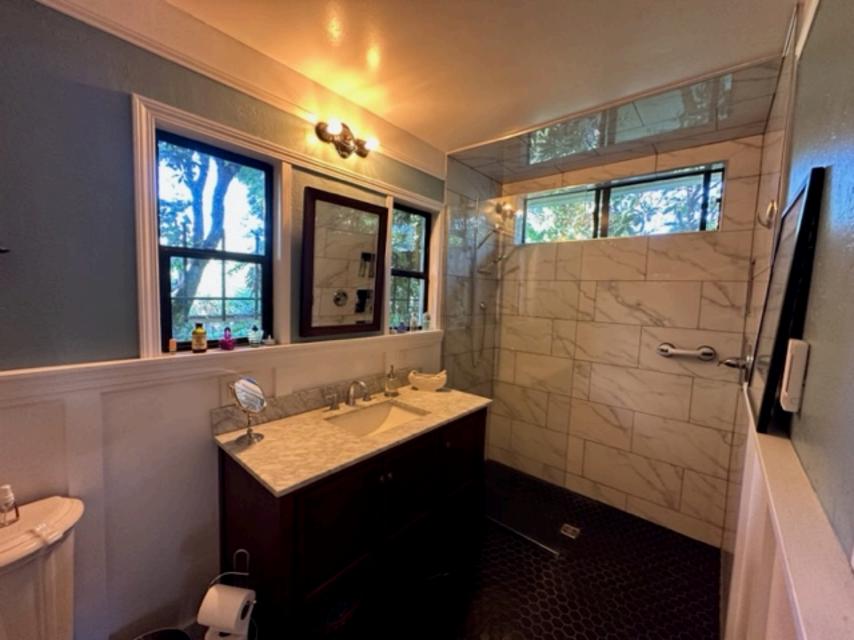

Our lovely English Tudor home has plenty of charm with many amenities. Our property has a beautiful backyard with a porcelain tiled patio, synthetic grass surrounded by flowering shrubs and trees. A great space to entertain which includes table, chairs, couch and gas barbaque. The front entry way has a slate patio with a privacy fence surrounded by large trees and shrubs. Most everything on the property has been updated while maintaining the old charm. There is a new roof, new furnace with forced air conditioning, oriental rugs covering hardwood floors and gas fireplace. Two bedroom house with a remodeled upstairs, and all the 2.5 bathrooms are remodeled (main bathroom has adjustable heated floor). The kitchen has a new dishwasher, gas range, microwave, refinished cabinets and coffee bar. There is plenty of storage, water and garbage is included. There are large windows to see the big green trees. A separate apartment in the rear shares the backyard, it is rented full time.