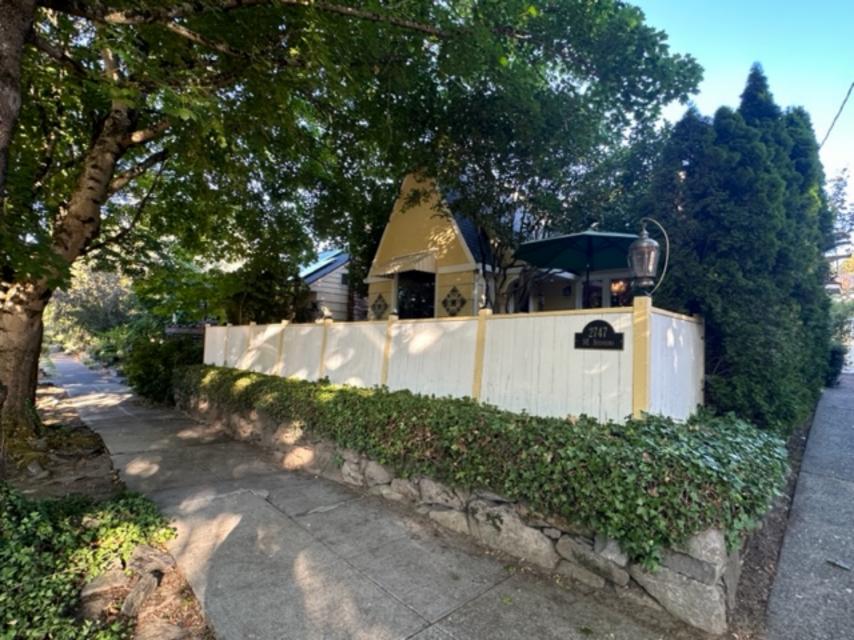

Our lovely English Tudor home has plenty of charm with many amenities. Our property has a beautiful backyard with a porcelain tiled patio, synthetic grass surrounded by flowering shrubs and trees. A great space to entertain which includes table, chairs, couch and gas barbaque. The front entry way has a slate patio with a privacy fence surrounded by large trees and shrubs. Most everything on the property has been updated while maintaining the old charm. There is a new roof, new furnace with forced air conditioning, oriental rugs covering hardwood floors and gas fireplace. Two bedroom house with a remodeled upstairs, and all the 2.5 bathrooms are remodeled (main bathroom has adjustable heated floor). The kitchen has a new dishwasher, gas range, microwave, refinished cabinets and coffee bar. There is plenty of storage, water and garbage is included. There are large windows to see the big green trees. A separate apartment in the rear shares the backyard, it is rented full time.