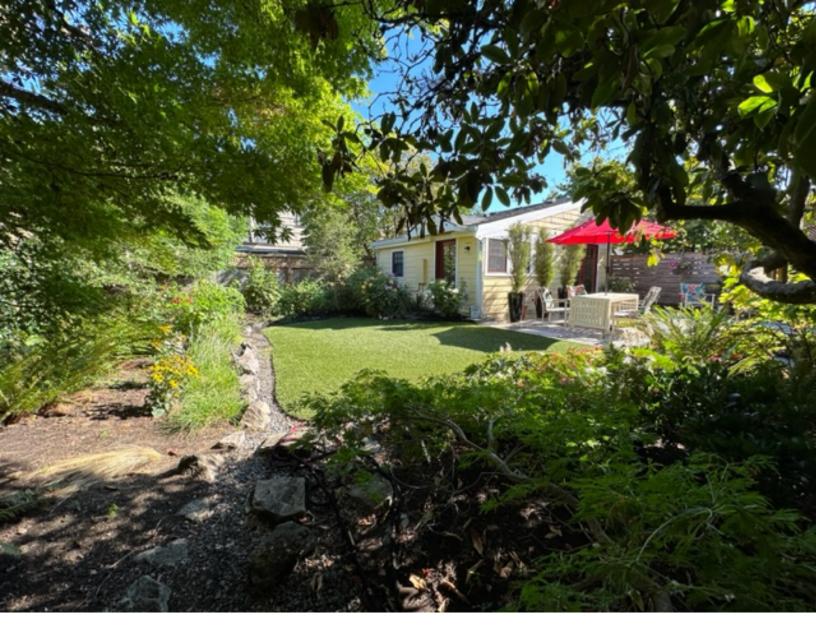

Our lovely English Tudor home has plenty of charm with many amenities. Our property has a beautiful backyard with a porcelain tiled patio, synthetic grass surrounded by flowering shrubs and trees. A great space to entertain which includes table, chairs, couch and gas barbaque. The front entry way has a slate patio with a privacy fence surrounded by large trees and shrubs. Most everything on the property has been updated while maintaining the old charm. There is a new roof, new furnace with forced air conditioning, oriental rugs covering hardwood floors and gas fireplace. Two bedroom house with a remodeled upstairs, and all the 2.5 bathrooms are remodeled (main bathroom has adjustable heated floor). The kitchen has a new dishwasher, gas range, microwave, refinished cabinets and coffee bar. There is plenty of storage, water and garbage is included. There are large windows to see the big green trees. A separate apartment in the rear shares the backyard, it is rented full time.