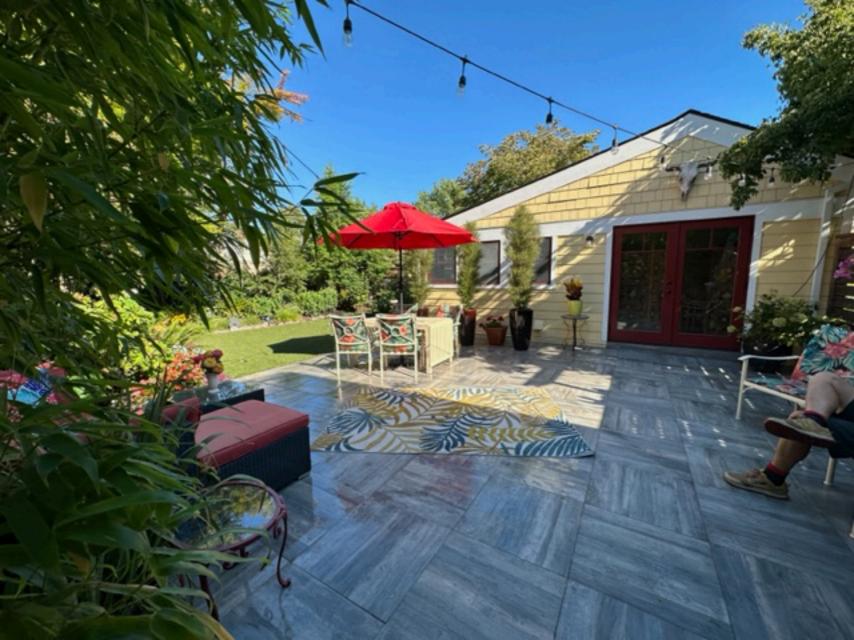

Our lovely English Tudor home has plenty of charm with many amenities. Our property has a beautiful backyard with a porcelain tiled patio, synthetic grass surrounded by flowering shrubs and trees. A great space to entertain which includes table, chairs, couch and gas barbaque. The front entry way has a slate patio with a privacy fence surrounded by large trees and shrubs. Most everything on the property has been updated while maintaining the old charm. There is a new roof, new furnace with forced air conditioning, oriental rugs covering hardwood floors and gas fireplace. Two bedroom house with a remodeled upstairs, and all the 2.5 bathrooms are remodeled (main bathroom has adjustable heated floor). The kitchen has a new dishwasher, gas range, microwave, refinished cabinets and coffee bar. There is plenty of storage, water and garbage is included. There are large windows to see the big green trees. A separate apartment in the rear shares the backyard, it is rented full time.