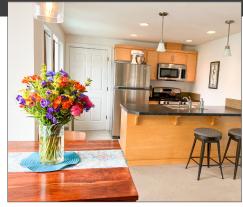

## Rent: \$2200 / mo

Enjoy a separate, furnished guest suite with its own entrance, full kitchen, and bedroom in a neighborhood of winding streets and leafy canopy. You'll love the walking commute to Reed along our tree-lined boulevard. Also a short walk to parks and MAX light rail line, and a mile to shops and restaurants in Woodstock or Westmoreland. You'll also have access to the pool (summers) and hot tub (year round).

#### Ameneties:

- Full Kitchen
- ি Fiber Internet
- Full Washer / Dryer
- ☐ Separate Entrance
- **A Private Balcony**
- ★ Air Conditioning
- 园 Dishwasher
- \$ Great Light / Views