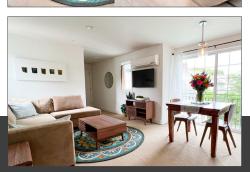

# The Reed College Place Suite

## Rent: \$2200 / mo

Enjoy a separate, furnished guest suite with its own entrance, full kitchen, and bedroom in a neighborhood of winding streets and leafy canopy. You'll love the walking commute to Reed along our tree-lined boulevard. Also a short walk to parks and MAX light rail line, and a mile to shops and restaurants in Woodstock or Westmoreland. You'll also have access to the pool (summers) and hot tub (year round).

#### Ameneties:

- Full Kitchen
- ি Fiber Internet
- Full Washer / Dryer
- ☐ Separate Entrance
- **A Private Balcony**
- ★ Air Conditioning
- 园 Dishwasher
- \$ Great Light / Views